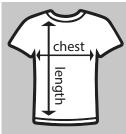

#### **SIZING CHART**

When measuring Chest Width, measure the horizontal length under the armpits. It's best to lay a shirt flat to do this. Length is measured from shoulder to the bottom on the shirt.

| SIZE       | Unisex Tee                     | Pullover Hoodie                |
|------------|--------------------------------|--------------------------------|
| Youth S    | Chest 16" - Length 20" (6-8)   | Chest 17" - Length 22" (10-12) |
| Youth M    | Chest 17"- Length 22" (10-12)  | Chest 18" - Length 23" (14-16) |
| Youth L    | Chest 18" - Length 24" (14-16) | Chest 19" - Length 25" (18-20) |
| Youth XL   | Chest 19" - Length 26" (18-20) | Chest 20" - Length 26" (22-24) |
| Adult S    | Chest 18" - Length 28"         | Chest 20" - Length 27"         |
| Adult M    | Chest 20" - Length 29"         | Chest 22" - Length 28"         |
| Adult L    | Chest 22" - Length 30"         | Chest 24" - Length 29"         |
| Adult XL   | Chest 24" - Length 31"         | Chest 26" - Length 30"         |
| Adult 2XL* | Chest 26" - Length 32"         | Chest 28" - Length 31"         |
| Adult 3XL* | Chest 28" - Length 33"         | Chest 30" - Length 32"         |