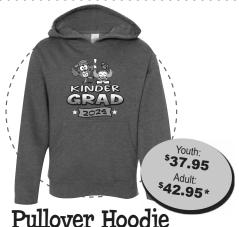

- M&O Classic Fit, 50/50 Cotton/ Polyester blend
- · Ribbed cuffs and waistband with spandex
- Front pouch pocket
- · Easy Tear-Away Label

Available in: Heather Red and **Heather Blue** 

For more detail Sizing visit schooltee.com/garment-sizing

\*Add \$2 for 2XL and 3XL sizes

#### **Pullover Hoodie**

Colour: Size: □Adult TOTAL: □Youth

**GRAND** Tax Included TOTAL: