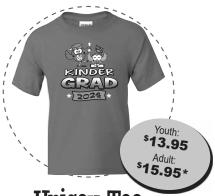

# Unisex Tee

- M&O Baggy Fit, 100% Cotton blend
- · Cover seamed neckline
- Taped shoulder to shoulder
- · Double-needle topstitched collar, cuffs and hem

Available in: Black, Hot Pink, Royal Blue, Purple and Vivid Lime

\*Add \$2 for 2XL and 3XL sizes

### **Unisex Tee**

Colour: TOTAL: Size: □Adult □Youth